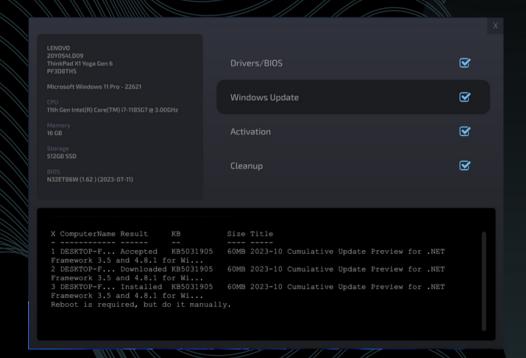

## lmaging

- Windows 10/11 base images provided/maintained by us
- Ability to capture images for specific models with your own customizations such as drivers, applications
- On the fly driver installation no need to capture images for every specific computer leading to increase speed
- Automatic Windows activation
- Inject digital (MAR) Microsoft Authorized Refurbisher keys into any system using MIST's custom built Microsoft MAR injection tool
- BIOS updates are performed automatically
- Windows updates are performed automatically